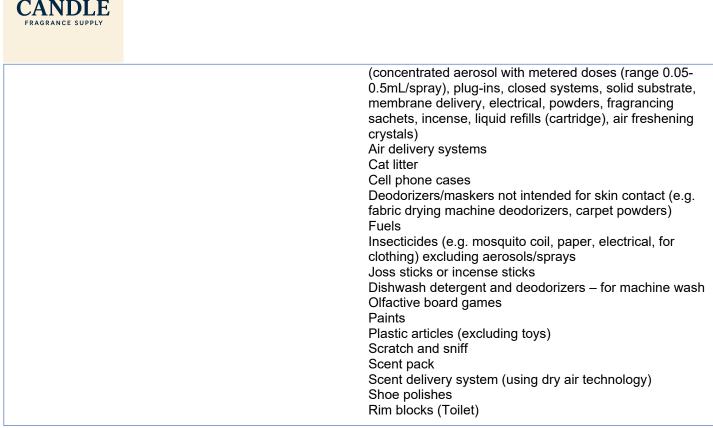

| IFRA Category(ies) [see Table 10 in Guidance for the use of IFRA Standards for details] | Level of use (%)* | Product application                                                                                                                                                                                                                                        |
|-----------------------------------------------------------------------------------------|-------------------|------------------------------------------------------------------------------------------------------------------------------------------------------------------------------------------------------------------------------------------------------------|
| Category 1                                                                              | 0 %               | Lip Products of all types (solid and liquid lipsticks, balms, clear or colored, etc.)<br>Children's toys                                                                                                                                                   |
| Category 2                                                                              | 0.14 %            | Deodorant and antiperspirant products of all types<br>including any product with intended or reasonably<br>foreseeable use on the axillae or labelled as such (spray,<br>stick, roll-on, under-arm, deocologne, etc.)<br>Body sprays (including body mist) |
| Category 3                                                                              | 0.21 %            | Eye products of all types (eye shadow, mascara,<br>eyeliner, eye make-up, eye masks, eye pillows, etc.)<br>including eye care and moisturizer<br>Facial make up and foundation<br>Make-up remover for face and eyes<br>Nose pore strips                    |

|             |        | Wipes or refreshing tissues for face, neck, hands, body<br>Body and face paint (for children and adults)<br>Facial masks for face and around the eyes                                                                                                                                                                                                    |  |
|-------------|--------|----------------------------------------------------------------------------------------------------------------------------------------------------------------------------------------------------------------------------------------------------------------------------------------------------------------------------------------------------------|--|
| Category 4  | 2.5 %  | Hydroalcoholic and non-hydroalcoholic fine fragrance of<br>all types (Eau de Toilette, Parfum, Cologne, solid<br>perfume, fragrancing cream, aftershaves of all types,<br>etc.)<br>Fragranced bracelets<br>Ingredients of perfume kits and fragrance mixtures for<br>cosmetic kits<br>Scent pads, foil packs<br>Scent strips for hydroalcoholic products |  |
| Category 5A | 0.64 % | Body creams, oils, lotions of all types<br>Foot care products (creams and powders)<br>Insect repellent (intended to be applied to the skin)<br>All powders and talc (excluding baby powders and talc)                                                                                                                                                    |  |
| Category 5B | 0.42 % | Facial toner<br>Facial moisturizers and creams                                                                                                                                                                                                                                                                                                           |  |
| Category 5C | 0.64 % | Hand cream<br>Nail care products including cuticle creams, etc.<br>Hand sanitizers                                                                                                                                                                                                                                                                       |  |
| Category 5D | 0.14 % | Baby cream/lotion, baby oil, baby powders and talc                                                                                                                                                                                                                                                                                                       |  |
| Category 6  | 0 %    | Toothpaste<br>Mouthwash, including breath sprays<br>Toothpowder, strips, mouthwash tablets                                                                                                                                                                                                                                                               |  |
| Category 7A | 1.7 %  | Hair permanent or other hair chemical treatments (rinse-<br>off) (e.g. relaxers), including rinse-off hair dyes                                                                                                                                                                                                                                          |  |
| Category 7B | 1.7 %  | Hair sprays of all types (pumps, aerosol sprays, etc.)<br>Hair styling aids non sprays (mousse, gels, leave- on<br>conditioners)<br>Hair permanent or other hair chemical treatments (leave-<br>on) (e.g. relaxers), including leave-on hair dyes<br>Shampoo - Dry (waterless shampoo)<br>Hair deodorizer                                                |  |
| Category 8  | 0.14 % | Intimate wipes<br>Tampons<br>Baby wipes<br>Toilet paper (wet)                                                                                                                                                                                                                                                                                            |  |
| Category 9  | 4.9 %  | Bar soap<br>Shampoo of all type<br>Cleanser for face (rinse-off)<br>Conditioner (rinse-off)<br>Liquid soap<br>Body washes and shower gels of all types<br>Baby wash, bath, shampoo<br>Bath gels, foams, mousses, salts, oils and other products<br>added to bathwater                                                                                    |  |

|                                       |                                   | Foot care products (feet are placed in a bath for soaking)<br>Shaving creams of all types (stick, gels, foams, etc.)<br>All depilatories (including facial) and waxes for<br>mechanical hair removal<br>Shampoos for pets                                                                                                                                                                                                                                                                                                                                                                                                                                                                                                                                                                                                                                                                                                                                                                                                                                                                 |
|---------------------------------------|-----------------------------------|-------------------------------------------------------------------------------------------------------------------------------------------------------------------------------------------------------------------------------------------------------------------------------------------------------------------------------------------------------------------------------------------------------------------------------------------------------------------------------------------------------------------------------------------------------------------------------------------------------------------------------------------------------------------------------------------------------------------------------------------------------------------------------------------------------------------------------------------------------------------------------------------------------------------------------------------------------------------------------------------------------------------------------------------------------------------------------------------|
| Category 10A                          | 4.9 %                             | <ul> <li>Hand wash laundry detergent (including concentrates)<br/>Laundry pre-treatment of all types (e.g.paste, sprays, sticks)</li> <li>Hand dishwashing detergent (including concentrates)</li> <li>Hard surface cleaners of all types (bathroom and kitchen cleansers, furniture polish, etc.)</li> <li>Machine laundry detergents with skin contact (e.g. liquids, powders) including concentrates</li> <li>Dry cleaning kits</li> <li>Toilet seat wipes</li> <li>Fabric softeners of all types including fabric softener sheets</li> <li>Household cleaning products, other types including fabric cleaners, furniture polishes sprays and wipes, leather cleaning wipes, stain removers, fabric enhancing sprays, treatment products for textiles (e.g. starch sprays, fabric treated with fragrances</li> <li>after wash, deodorizers for textiles or fabrics)</li> <li>Floor wax</li> <li>Fragranced oil for lamp ring, reed diffusers, pot-pourri, liquid refills for air fresheners (non-cartridge systems), etc.</li> <li>Ironing water (Odorized distilled water)</li> </ul> |
| Category 10B                          | 18 %                              | Animal sprays – sprays applied to animals of all types<br>Air freshener sprays, manual, including aerosol and<br>pump<br>Aerosol/spray insecticides                                                                                                                                                                                                                                                                                                                                                                                                                                                                                                                                                                                                                                                                                                                                                                                                                                                                                                                                       |
| Category 11A                          | 0.14 %                            | Feminine hygiene conventional pads,liners, interlabial<br>pads<br>Diapers (baby and adult)<br>Adult incontinence pant, pad<br>Toilet paper (dry)                                                                                                                                                                                                                                                                                                                                                                                                                                                                                                                                                                                                                                                                                                                                                                                                                                                                                                                                          |
| Category 11B                          | 0.14 %                            | Tights with moisturizers<br>Scented socks, gloves<br>Facial tissues (dry tissues)<br>Napkins<br>Paper towels<br>Wheat bags<br>Facial masks (paper/protective) e.g.surgical masks not<br>used as medicaldevice<br>Fertilizers, solid (pellet or powder)                                                                                                                                                                                                                                                                                                                                                                                                                                                                                                                                                                                                                                                                                                                                                                                                                                    |
| Category 12                           | 100 %                             | Candles of all types (including encased)<br>Laundry detergents for machine wash with minimal skin<br>contact (e.g. Liquid tabs, pods)<br>Automated air fresheners and fragrancing of all types                                                                                                                                                                                                                                                                                                                                                                                                                                                                                                                                                                                                                                                                                                                                                                                                                                                                                            |
| toxicity endpoint(s) described in eac | h Standard. This Certificate does | ed product based only on those materials restricted by IFRA Standards for the<br>not provide certification of a comprehensive safety assessment of all product<br>lier issuing it. It has not been prepared or endorsed by IFRA in anyway.                                                                                                                                                                                                                                                                                                                                                                                                                                                                                                                                                                                                                                                                                                                                                                                                                                                |