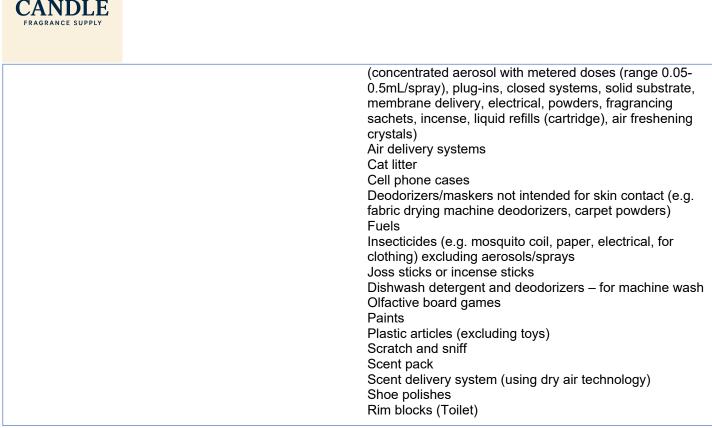

|             |               | Wipes or refreshing tissues for face, neck, hands, body<br>Body and face paint (for children and adults)<br>Facial masks for face and around the eyes                                                                                                                                                                                                    |  |
|-------------|---------------|----------------------------------------------------------------------------------------------------------------------------------------------------------------------------------------------------------------------------------------------------------------------------------------------------------------------------------------------------------|--|
| Category 4  | 31.33333333 % | Hydroalcoholic and non-hydroalcoholic fine fragrance of<br>all types (Eau de Toilette, Parfum, Cologne, solid<br>perfume, fragrancing cream, aftershaves of all types,<br>etc.)<br>Fragranced bracelets<br>Ingredients of perfume kits and fragrance mixtures for<br>cosmetic kits<br>Scent pads, foil packs<br>Scent strips for hydroalcoholic products |  |
| Category 5A | 8 %           | Body creams, oils, lotions of all types<br>Foot care products (creams and powders)<br>Insect repellent (intended to be applied to the skin)<br>All powders and talc (excluding baby powders and talc)                                                                                                                                                    |  |
| Category 5B | 8 %           | Facial toner<br>Facial moisturizers and creams                                                                                                                                                                                                                                                                                                           |  |
| Category 5C | 8 %           | Hand cream<br>Nail care products including cuticle creams, etc.<br>Hand sanitizers                                                                                                                                                                                                                                                                       |  |
| Category 5D | 5.625 %       | Baby cream/lotion, baby oil, baby powders and talc                                                                                                                                                                                                                                                                                                       |  |
| Category 6  | 0 %           | Toothpaste<br>Mouthwash, including breath sprays<br>Toothpowder, strips, mouthwash tablets                                                                                                                                                                                                                                                               |  |
| Category 7A | 51.25 %       | Hair permanent or other hair chemical treatments (rinse-<br>off) (e.g. relaxers), including rinse-off hair dyes                                                                                                                                                                                                                                          |  |
| Category 7B | 51.25 %       | Hair sprays of all types (pumps, aerosol sprays, etc.)<br>Hair styling aids non sprays (mousse, gels, leave- on<br>conditioners)<br>Hair permanent or other hair chemical treatments (leave-<br>on) (e.g. relaxers), including leave-on hair dyes<br>Shampoo - Dry (waterless shampoo)<br>Hair deodorizer                                                |  |
| Category 8  | 3.33333333 %  | Intimate wipes<br>Tampons<br>Baby wipes<br>Toilet paper (wet)                                                                                                                                                                                                                                                                                            |  |
| Category 9  | 61.33333333 % | Bar soap<br>Shampoo of all type<br>Cleanser for face (rinse-off)<br>Conditioner (rinse-off)<br>Liquid soap<br>Body washes and shower gels of all types<br>Baby wash, bath, shampoo<br>Bath gels, foams, mousses, salts, oils and other products<br>added to bathwater                                                                                    |  |

constituents. This certificate is the responsibility of the fragrance supplier issuing it. It has not been prepared or endorsed by IFRA in anyway.

|              |         | Foot care products (feet are placed in a bath for soaking<br>Shaving creams of all types (stick, gels, foams, etc.)<br>All depilatories (including facial) and waxes for<br>mechanical hair removal<br>Shampoos for pets                                                                                                                                                                                                                                                                                                                                                                                                                                                                                                                                                                                                                                                                                                                                                                                                                                                                                                          |
|--------------|---------|-----------------------------------------------------------------------------------------------------------------------------------------------------------------------------------------------------------------------------------------------------------------------------------------------------------------------------------------------------------------------------------------------------------------------------------------------------------------------------------------------------------------------------------------------------------------------------------------------------------------------------------------------------------------------------------------------------------------------------------------------------------------------------------------------------------------------------------------------------------------------------------------------------------------------------------------------------------------------------------------------------------------------------------------------------------------------------------------------------------------------------------|
| Category 10A | 100 %   | <ul> <li>Hand wash laundry detergent (including concentrates)<br/>Laundry pre-treatment of all types (e.g.paste, sprays, sticks)</li> <li>Hand dishwashing detergent (including concentrates)</li> <li>Hard surface cleaners of all types (bathroom and kitchen cleansers, furniture polish, etc.)</li> <li>Machine laundry detergents with skin contact (e.g. liquids, powders) including concentrates</li> <li>Dry cleaning kits</li> <li>Toilet seat wipes</li> <li>Fabric softeners of all types including fabric softener sheets</li> <li>Household cleaning products, other types including fabric cleaners, soft surface cleaners, carpet cleaners, furniture polishes sprays and wipes, leather cleaning wipes, stain removers, fabric enhancing sprays, treatment products for textiles (e.g. starch sprays, fabric treated with fragrances</li> <li>after wash, deodorizers for textiles or fabrics)</li> <li>Floor wax</li> <li>Fragranced oil for lamp ring, reed diffusers, pot-pourri, liquid refills for air fresheners (non-cartridge systems), etc.</li> <li>Ironing water (Odorized distilled water)</li> </ul> |
| Category 10B | 100 %   | Animal sprays – sprays applied to animals of all types<br>Air freshener sprays, manual, including aerosol and<br>pump<br>Aerosol/spray insecticides                                                                                                                                                                                                                                                                                                                                                                                                                                                                                                                                                                                                                                                                                                                                                                                                                                                                                                                                                                               |
| Category 11A | 5.625 % | Feminine hygiene conventional pads,liners, interlabial<br>pads<br>Diapers (baby and adult)<br>Adult incontinence pant, pad<br>Toilet paper (dry)                                                                                                                                                                                                                                                                                                                                                                                                                                                                                                                                                                                                                                                                                                                                                                                                                                                                                                                                                                                  |
| Category 11B | 5.625 % | Tights with moisturizers<br>Scented socks, gloves<br>Facial tissues (dry tissues)<br>Napkins<br>Paper towels<br>Wheat bags<br>Facial masks (paper/protective) e.g.surgical masks not<br>used as medicaldevice<br>Fertilizers, solid (pellet or powder)                                                                                                                                                                                                                                                                                                                                                                                                                                                                                                                                                                                                                                                                                                                                                                                                                                                                            |
| Category 12  | 100 %   | Candles of all types (including encased)<br>Laundry detergents for machine wash with minimal skin<br>contact (e.g. Liquid tabs, pods)<br>Automated air fresheners and fragrancing of all types                                                                                                                                                                                                                                                                                                                                                                                                                                                                                                                                                                                                                                                                                                                                                                                                                                                                                                                                    |