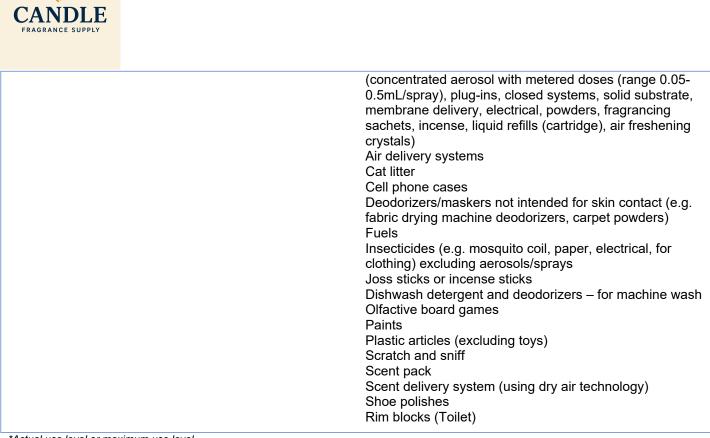

|                   |              | Foot care products (feet are placed in a bath for soaking<br>Shaving creams of all types (stick, gels, foams, etc.)<br>All depilatories (including facial) and waxes for<br>mechanical hair removal<br>Shampoos for pets                                                                                                                                                                                                                                                                                                                                                                                                                                                                                                                                                                                                                                                                                                                                                                                                                                                              |  |  |
|-------------------|--------------|---------------------------------------------------------------------------------------------------------------------------------------------------------------------------------------------------------------------------------------------------------------------------------------------------------------------------------------------------------------------------------------------------------------------------------------------------------------------------------------------------------------------------------------------------------------------------------------------------------------------------------------------------------------------------------------------------------------------------------------------------------------------------------------------------------------------------------------------------------------------------------------------------------------------------------------------------------------------------------------------------------------------------------------------------------------------------------------|--|--|
| Category 10A      | 1.63333333 % | <ul> <li>Hand wash laundry detergent (including concentrates)</li> <li>Laundry pre-treatment of all types (e.g.paste, sprays, sticks)</li> <li>Hand dishwashing detergent (including concentrates)</li> <li>Hard surface cleaners of all types (bathroom and kitcher cleansers, furniture polish, etc.)</li> <li>Machine laundry detergents with skin contact (e.g. liquids, powders) including concentrates</li> <li>Dry cleaning kits</li> <li>Toilet seat wipes</li> <li>Fabric softeners of all types including fabric softener sheets</li> <li>Household cleaning products, other types including fabric cleaners, furniture polishes sprays and wipes, leather cleaning wipes, stain removers, fabric enhancing sprays, treatment products for textiles (e.g. starch sprays, fabric treated with fragrances after wash, deodorizers for textiles or fabrics)</li> <li>Floor wax</li> <li>Fragranced oil for lamp ring, reed diffusers, pot-pourri, liquid refills for air fresheners (non-cartridge systems), etc.</li> <li>Ironing water (Odorized distilled water)</li> </ul> |  |  |
| Category 10B 6 %  |              | Animal sprays – sprays applied to animals of all types<br>Air freshener sprays, manual, including aerosol and<br>pump<br>Aerosol/spray insecticides                                                                                                                                                                                                                                                                                                                                                                                                                                                                                                                                                                                                                                                                                                                                                                                                                                                                                                                                   |  |  |
| Category 11A      | 0.07 %       | Feminine hygiene conventional pads,liners, interlabial<br>pads<br>Diapers (baby and adult)<br>Adult incontinence pant, pad<br>Toilet paper (dry)                                                                                                                                                                                                                                                                                                                                                                                                                                                                                                                                                                                                                                                                                                                                                                                                                                                                                                                                      |  |  |
| Category 11B      | 0.07 %       | Tights with moisturizers<br>Scented socks, gloves<br>Facial tissues (dry tissues)<br>Napkins<br>Paper towels<br>Wheat bags<br>Facial masks (paper/protective) e.g.surgical masks not<br>used as medicaldevice<br>Fertilizers, solid (pellet or powder)                                                                                                                                                                                                                                                                                                                                                                                                                                                                                                                                                                                                                                                                                                                                                                                                                                |  |  |
| Category 12 100 % |              | Candles of all types (including encased)<br>Laundry detergents for machine wash with minimal skin<br>contact (e.g. Liquid tabs, pods)<br>Automated air fresheners and fragrancing of all types                                                                                                                                                                                                                                                                                                                                                                                                                                                                                                                                                                                                                                                                                                                                                                                                                                                                                        |  |  |