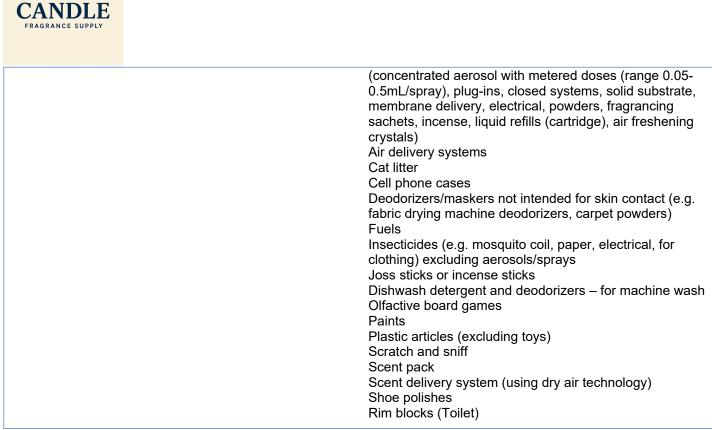

|  |



\*Actual use level or maximum use level

Information about presence and concentration of fragrance ingredients subject to IFRA Standards in the fragrance mixture (Strawberry and Mint) is as follows:

| Materials under the scope of IFRA Standards | CAS-No.                                         | Recommendation<br>from IFRA<br>Standard: | Concentration (%)<br>in fragrance<br>mixture or<br>finished product |
|---------------------------------------------|-------------------------------------------------|------------------------------------------|---------------------------------------------------------------------|
| Carvone                                     | 2244-16-8<br>6485-40-1<br>99-49-0               | Restricted                               | 2.9