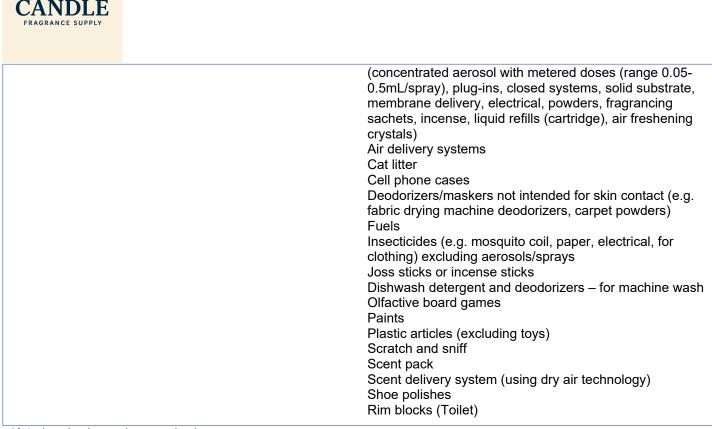

|              |       | Foot care products (feet are placed in a bath for soaking)<br>Shaving creams of all types (stick, gels, foams, etc.)<br>All depilatories (including facial) and waxes for<br>mechanical hair removal<br>Shampoos for pets                                                                                                                                                                                                                                                                                                                                                                                                                                                                                                                                                                                                                                                                                                                                                                                                                                                                                                         |
|--------------|-------|-----------------------------------------------------------------------------------------------------------------------------------------------------------------------------------------------------------------------------------------------------------------------------------------------------------------------------------------------------------------------------------------------------------------------------------------------------------------------------------------------------------------------------------------------------------------------------------------------------------------------------------------------------------------------------------------------------------------------------------------------------------------------------------------------------------------------------------------------------------------------------------------------------------------------------------------------------------------------------------------------------------------------------------------------------------------------------------------------------------------------------------|
| Category 10A | 100 % | <ul> <li>Hand wash laundry detergent (including concentrates)<br/>Laundry pre-treatment of all types (e.g.paste, sprays, sticks)</li> <li>Hand dishwashing detergent (including concentrates)</li> <li>Hard surface cleaners of all types (bathroom and kitchen cleansers, furniture polish, etc.)</li> <li>Machine laundry detergents with skin contact (e.g. liquids, powders) including concentrates</li> <li>Dry cleaning kits</li> <li>Toilet seat wipes</li> <li>Fabric softeners of all types including fabric softener sheets</li> <li>Household cleaning products, other types including fabric cleaners, soft surface cleaners, carpet cleaners, furniture polishes sprays and wipes, leather cleaning wipes, stain removers, fabric enhancing sprays, treatment products for textiles (e.g. starch sprays, fabric treated with fragrances</li> <li>after wash, deodorizers for textiles or fabrics)</li> <li>Floor wax</li> <li>Fragranced oil for lamp ring, reed diffusers, pot-pourri, liquid refills for air fresheners (non-cartridge systems), etc.</li> <li>Ironing water (Odorized distilled water)</li> </ul> |
| Category 10B | 100 % | Animal sprays – sprays applied to animals of all types<br>Air freshener sprays, manual, including aerosol and<br>pump<br>Aerosol/spray insecticides                                                                                                                                                                                                                                                                                                                                                                                                                                                                                                                                                                                                                                                                                                                                                                                                                                                                                                                                                                               |
| Category 11A | 9 %   | Feminine hygiene conventional pads,liners, interlabial<br>pads<br>Diapers (baby and adult)<br>Adult incontinence pant, pad<br>Toilet paper (dry)                                                                                                                                                                                                                                                                                                                                                                                                                                                                                                                                                                                                                                                                                                                                                                                                                                                                                                                                                                                  |
| Category 11B | 9 %   | Tights with moisturizers<br>Scented socks, gloves<br>Facial tissues (dry tissues)<br>Napkins<br>Paper towels<br>Wheat bags<br>Facial masks (paper/protective) e.g.surgical masks not<br>used as medicaldevice<br>Fertilizers, solid (pellet or powder)                                                                                                                                                                                                                                                                                                                                                                                                                                                                                                                                                                                                                                                                                                                                                                                                                                                                            |
| Category 12  | 100 % | Candles of all types (including encased)<br>Laundry detergents for machine wash with minimal skin<br>contact (e.g. Liquid tabs, pods)<br>Automated air fresheners and fragrancing of all types                                                                                                                                                                                                                                                                                                                                                                                                                                                                                                                                                                                                                                                                                                                                                                                                                                                                                                                                    |